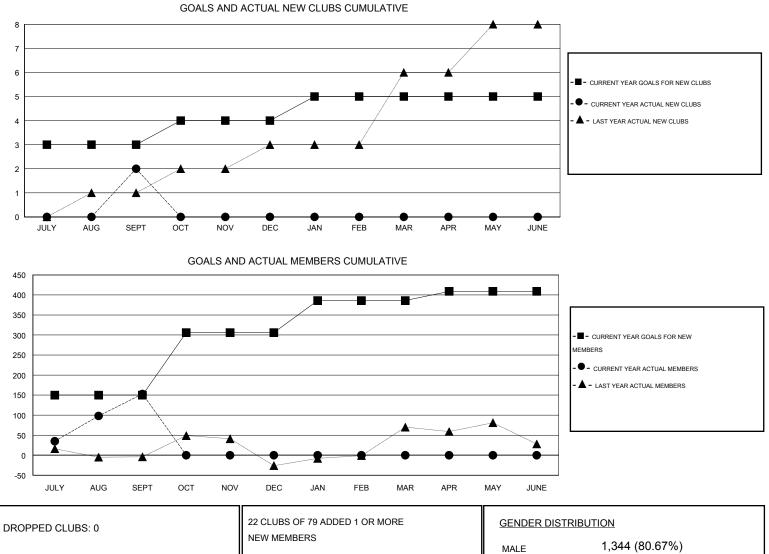

## LOCATION PAKISTAN

|                       |                  | Clubs     |                  |                  | Members               |                    |                                     |                    |                  |  |
|-----------------------|------------------|-----------|------------------|------------------|-----------------------|--------------------|-------------------------------------|--------------------|------------------|--|
| RESULTS FOR 2016-2017 |                  |           |                  |                  | RESULTS FOR 2016-2017 |                    |                                     |                    |                  |  |
| QUARTER               | NEW CLUB<br>GOAL | NEW CLUBS | DROPPED<br>CLUBS | NET<br>GAIN/LOSS | QUARTER               | NEW MEMBER<br>GOAL | CHARTER AND<br>NEW MEMBERS<br>ADDED | DROPPED<br>MEMBERS | NET<br>GAIN/LOSS |  |
| JULY/AUG/SEPT         | 3                | 2         | 0                | 2                | JULY/AUG/SEPT         | 150                | 207                                 | 54                 | 153              |  |
| OCT/NOV/DEC           | 1                | 0         | 0                | 0                | OCT/NOV/DEC           | 156                | 0                                   | 0                  | 0                |  |
| JAN/FEB/MAR           | 1                | 0         | 0                | 0                | JAN/FEB/MAR           | 80                 | 0                                   | 0                  | 0                |  |
| APR/MAY/JUNE          | 0                | 0         | 0                | 0                | APR/MAY/JUNE          | 23                 | 0                                   | 0                  | 0                |  |